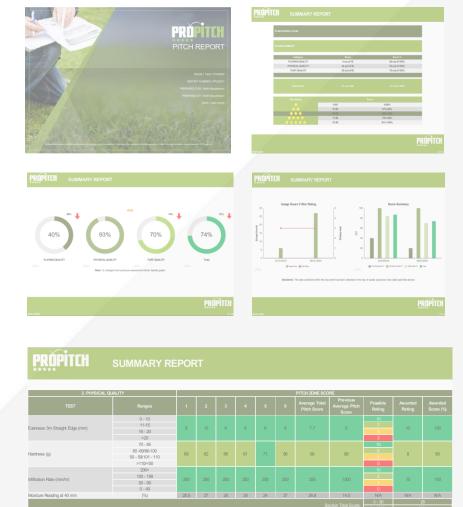

| Thatch           |                        |
| Roots               | Roots            | Roots            |                        |
| Sward Colour        | Sward Colour     | Sward Colour     |                        |
| Appearance          | Appearance       | Appearance       |                        |
| Disease             | Disease          | Disease          |                        |
| Insects             | Insects          | Insects          |                        |



### **ASSESSMENT TYPE**



# SHARE ON THE PITCH

- All on the mobile APP. You can record results and publish report on the pitch on the APP.
- See previous reports and trends
- Share the report with other ground staff and complete the assessment at the same time.
- Download the current report or previous





### LIVE REPORTING

#### 59 59 69 69 1300 **14**00 **15**00 **16**00 **17**00 180 $\frown$ 21° ഹ് ഹ ഹ 0 22° 21° 20° 20 20° **PRO PITCH SYSTEM DETAILED TEST REPORT** 70 - 85 **52%** :-60 - 69 / 86 - 100 44% (21) 41 >110/<50 100% 100% 70% 81% The weather in the lead up to kick off is likely to be r prevailing for the second half. Moderate to strong N PLAYING QUALITY TURF QUALITY PHYSICAL QUALITY Total \_\_\_\_\_ \_\_\_\_\_ \_00\_ \_\_\_\_\_ Note: % changes from previous assessment shown beside graph. CONDITIONS DURING TEST Surface Condition (Dry or wet) Dry 15.6 Air Temperature (0C) 14.5 Surface Temperature (°C) 47 Humidity (% RH) Maximum Wind Speed (m/s) 1.1 Signature Gary Lee 12/09/2020 Date



A SPORTS LABS COMPANY

PHYSICAL QUALITY - PITCH HARDNESS – CLEGG HAMMER (g)

Hardness (g)

8