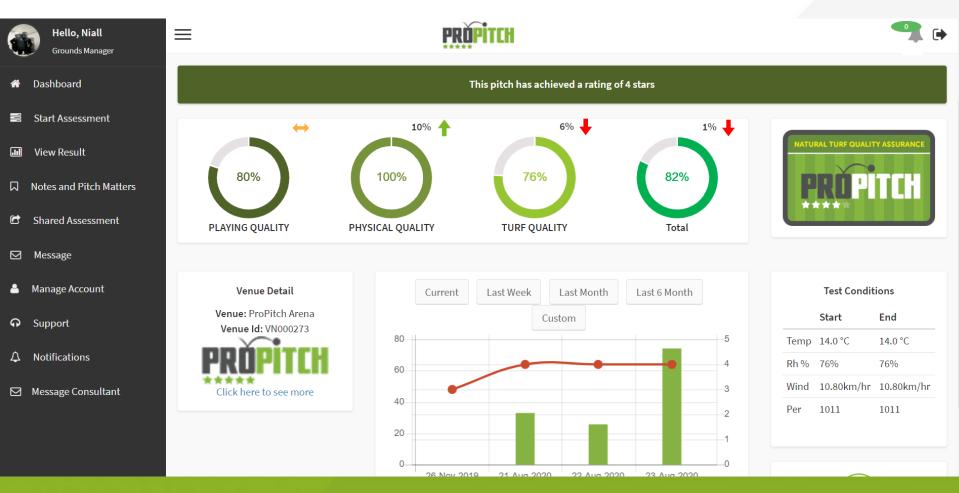

### **GROUNDS MANAGER PORTAL**

#### **ProPitch Online Portal**

A unique Sports turf management tool which provides managers, consultants & grounds managers the ability to manage sports pitch performance all year.

https://assess.propitch.online/