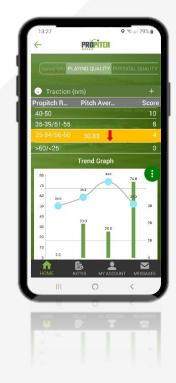

# **PORTAL & APPS**





### ASSESSMENTS



### SCORE RATING



### DATA COMPARISON



### **INDIVIDUAL TEST TREND**





### **TREND GRAPHS**



#### **ProPitch App**

Enabling grounds managers and consultants to perform assessments in the field from any mobile device.

Available on iPhone & Android





### **MOBILE APPLICATIONS**







### **GROUNDS MANAGER PORTAL**





#### **ProPitch Online Portal**

A unique Sports turf management tool which provides managers, consultants & grounds managers the ability to manage sports pitch performance all year.

https://assess.propitch.online/









## **SELF ASSESSMENT KIT**

- A groundsman kit at a very accessible price
- Easy to use
- Transport friendly and in one box
- Bespoke branding available









# **PROPITCH OR BESPOKE**

- ProPitch Assessment
- Self Assessment
- YOU choose assessment
- YOU choose Frequency
- YOU make decisions
- WE just help whe