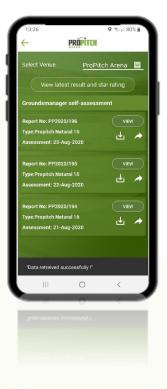

# SHARE ON THE PITCH

- All on the mobile APP. You can record results and publish report on the pitch on the APP.
- See previous reports and trends
- Share the report with other ground staff and complete the assessment at the same time.
- Download the current report or previous

### LIVE REPORTING