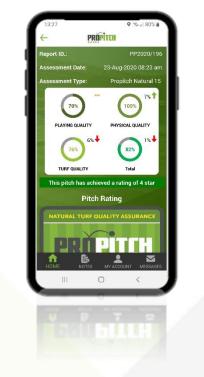

### SCORE RATING

#### 59 59 69 69 1300 **14**00 **15**00 **16**00 **17**00 180 $\frown$ 21° ഹ് ഹ ഹ 0 22° 21° 20° 20 20° **PRO PITCH SYSTEM DETAILED TEST REPORT** 70 - 85 **52%** :-60 - 69 / 86 - 100 44% (21) 41 >110/<50 100% 100% 70% 81% The weather in the lead up to kick off is likely to be r prevailing for the second half. Moderate to strong N PLAYING QUALITY TURF QUALITY PHYSICAL QUALITY Total \_\_\_\_\_ \_\_\_\_\_ \_00\_ \_\_\_\_\_ Note: % changes from previous assessment shown beside graph. CONDITIONS DURING TEST Surface Condition (Dry or wet) Dry 15.6 Air Temperature (0C) 14.5 Surface Temperature (°C) 47 Humidity (% RH) Maximum Wind Speed (m/s) 1.1 Signature Gary Lee 12/09/2020 Date