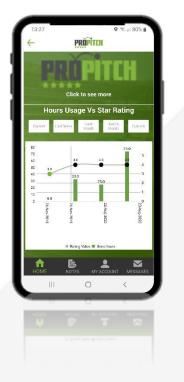

# **PORTAL & APPS**





### ASSESSMENTS



### SCORE RATING



### DATA COMPARISON



### **INDIVIDUAL TEST TREND**





### **TREND GRAPHS**



#### **ProPitch App**

Enabling grounds managers and consultants to perform assessments in the field from any mobile device.

Available on iPhone & Android





### **MOBILE APPLICATIONS**







### **GROUNDS MANAGER PORTAL**





#### **ProPitch Online Portal**

A unique Sports turf management tool which provides managers, consultants & grounds managers the ability to manage sports pitch performance all year.

https://assess.propitch.online/









## **SELF ASSESSMENT KIT**

- A groundsman kit at a very accessible price
- Easy to use
- Transport friendly and in one box
- Bespoke branding available









# **PROPITCH OR BESPOKE**

- ProPitch Assessment
- Self Assessment
- YOU choose assessment
- YOU choose Frequency
- YOU