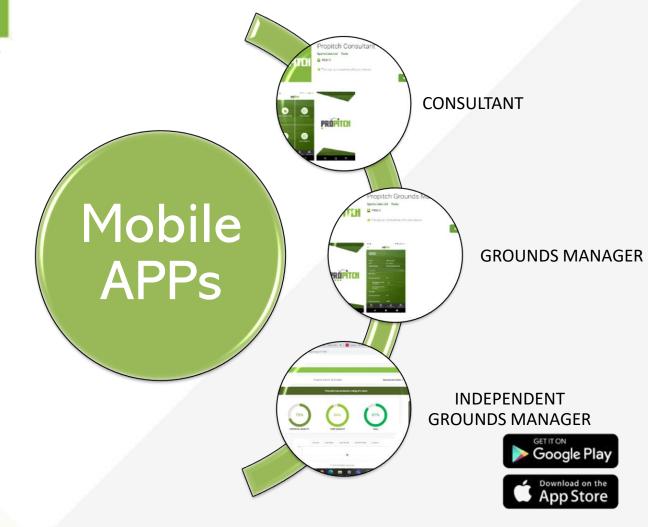

# **PORTAL & APPS**





### ASSESSMENTS



### SCORE RATING



### DATA COMPARISON



### **INDIVIDUAL TEST TREND**





### **TREND GRAPHS**



#### **ProPitch App**

Enabling grounds managers and consultants to perform assessments in the field from any mobile device.

Available on iPhone & Android





### **MOBILE APPLICATIONS**







### **GROUNDS MANAGER PORTAL**





#### **ProPitch Online Portal**

A unique Sports turf management tool which provides managers, consultants & grounds managers the ability to manage sports pitch performance all year.

https://assess.propitch.online/









## **SELF ASSESSMENT KIT**

- A groundsman kit at a very accessible price
- Easy to use
- Transport friendly and in one box
- Bespoke branding available









# **PROPITCH OR BESPOKE**

- ProPitch Assessment
- Self Assessment
- YOU choose assessment
- YOU choose Frequency
- YOU make decisions
- WE just help where and when you need it

| ProPitch -18        | ProPitch -15     | Self Assessment  | Bespoke<br>Assessments |
|---------------------|------------------|------------------|--------------