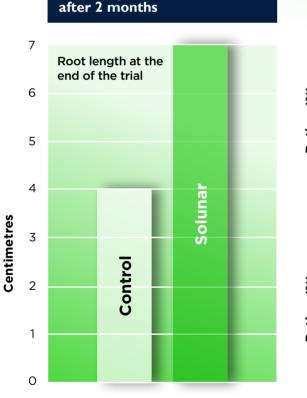

**Root length measurements** 

Solunar maintains turf colour and quality under low nitrogen regimes

Application rate: 20 litres/ha Application timing: every 14 days Application rate: 30 litres/ha Application timing: every 3 weeks