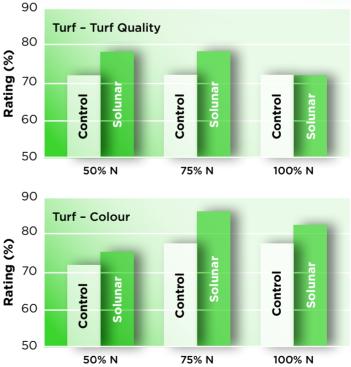

**Root length measurements** 

Solunar maintains turf colour and quality under low nitrogen regimes

Application rate: 20 litres/ha Application timing: every 14 days Application rate: 30 litres/ha Application timing: every 3 weeks